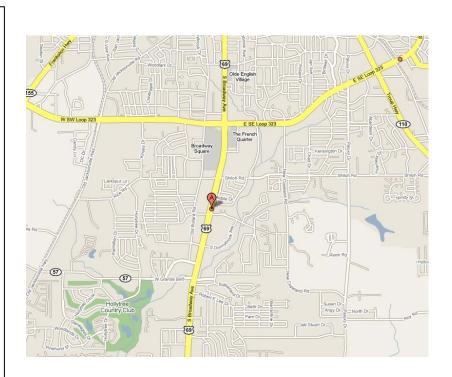

Traveling From East: Use I-20/Westbound

Traveling From West: Use I-20/Eastbound

Traveling From North: Use Hwy. 69/Southbound

Traveling From South: Use Hwy. 69/Northbound

From I-20: Exit 556 (S Hwy. 69) Travel 7 miles to Loop 323, turn right, travel 10 miles to Broadway Ave. (Hwy. 69), turn Right. Hotel is 1 mile S. on Right.

From all major cities and surrounding areas South of Tyler: Take Hwy. 69 N. to Tyler. Hotel is on Left ½ mile after Grande Blvd. & 1 mile S. of Loop 323.

From all major cities and surrounding areas N. of Tyler: Take Hwy. 69 S. to Tyler, turn Right on Loop 323, travel 7 miles to Broadway Ave. (Hwy. 69), turn Right. Hotel is 1 mile south on Right.