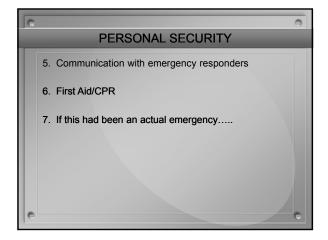

## COURT SECURITY CONSIDERATIONS Environmental Considerations Financial Transactions Document Processing Personal Protection Article 102.017 Tools You Can Use!





## ENVIRONMENTAL CONSIDERATIONS 3. Court Clerk & Payment Processing a) Secure room? b) Open window? c) Safety or Bullet proof Glass? d) Panic button, Alarm, CCTV, etc.? e) Direct contact to PD? 4. Courtroom a) Metal detectors and/or adequate signage to address prohibited items? b) Panic button or emergency process? b) Security plan for jurors? c) Bailiff present during trials?





















## MUNICIPAL COURT BUILDING SECURITY FUND

"The governing body of a municipality by ordinance may create a municipal court building security fund and may require a defendant convicted\* of a misdemeanor offense in a municipal court to pay a \$3 security fee as a cost of court."

- \* Convicted =
  - 1. A sentence is imposed
  - 2. The person receives community supervision, including deferred adjudication
  - 3. The court defers final disposition of the person's case

## MUNICIPAL COURT BUILDING SECURITY FUND

Funds collected are deposited into a separate "Municipal Court Building Security Fund" and may be used for:

- 1. Handheld and walkthrough metal detectors;
- 2. Identification cards and systems;
- 3. Electronic locking and surveillance equipment;
- Bailiffs, deputy sheriffs, deput