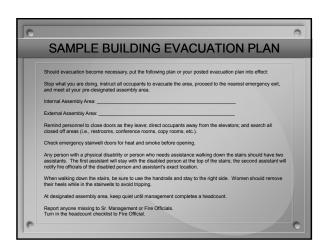

ng security fund and may require a defendant convicted\* of a misdemeanor offense in a municipal court to pay a \$3 security fee as a cost of court."

- \* Convicted =
  - 1. A sentence is imposed
  - 2. The person receives community supervision, including deferred adjudication
  - 3. The court defers final disposition of the person's case

## MUNICIPAL COURT BUILDING SECURITY FUND

Funds collected are deposited into a separate "Municipal Court Building Security Fund" and may be used for:

- 1. Handheld and walkthrough metal detectors;
- 2. Identification cards and systems;
- 3. Electronic locking and surveillance equipment;
- Bailiffs, deputy sheriffs, deputy constables or contract security personnel during times when they are providing appropriate security services;