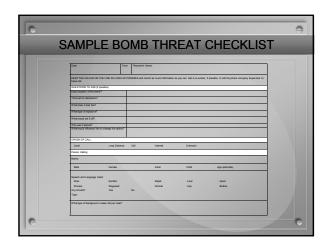

t building security fund and may require a defendant convicted\* of a misdemeanor offense in a municipal court to pay a \$3 security fee as a cost of court."

- \* Convicted =
  - 1. A sentence is imposed
  - 2. The person receives community supervision, including deferred adjudication
  - 3. The court defers final disposition of the person's case

## MUNICIPAL COURT BUILDING SECURITY FUND

Funds collected are deposited into a separate "Municipal Court Building Security Fund" and may be used for:

- 1. Handheld and walkthrough metal detectors;
- 2. Identification cards and systems;
- 3. Electronic locking and surveillance equipment;
- Bailiffs, deputy sheriffs, deputy constables or contract security personnel during times when they are providing appropriate security services;