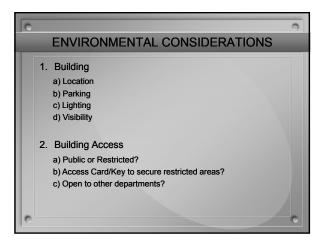

## COURT SECURITY CONSIDERATIONS Environmental Considerations Financial Transactions Document Processing Personal Protection Article 102.017 Tools You Can Use!





## ENVIRONMENTAL CONSIDERATIONS 3. Court Clerk & Payment Processing a) Secure room? b) Open window? c) Safety or Bullet proof Glass? d) Panic button, Alarm, CCTV, etc.? e) Direct contact to PD? 4. Courtroom a) Metal detectors and/or adequate signage to address prohibited items? b) Panic button or emergency process? b) Security plan for jurors? c) Bailiff present during trials?





















## MUNICIPAL COURT BUILDING SECURITY FUND

"The governing body of a municipality by ordinance may create a municipal court building security fund and may require a defendant convicted\* of a misdemeanor offense in a municipal court to pay a \$3 security fee as a cost of court."

- \* Convicted =
  - 1. A sentence is imposed
  - 2. The person receives community supervision, including deferred ad