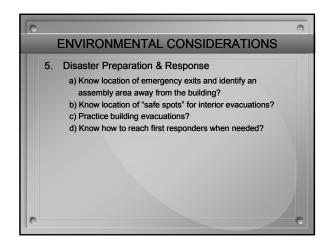

## COURT SECURITY CONSIDERATIONS Environmental Considerations Financial Transactions Document Processing Personal Protection Article 102.017 Tools You Can Use!





## ENVIRONMENTAL CONSIDERATIONS 3. Court Clerk & Payment Processing a) Secure room? b) Open window? c) Safety or Bullet proof Glass? d) Panic button, Alarm, CCTV, etc.? e) Direct contact to PD? 4. Courtroom a) Metal detectors and/or adequate signage to address prohibited items? b) Panic button or emergency process? b) Security plan for jurors? c) Bailiff present during trials?





















## MUNICIPAL COURT BUILDING SECURITY FUND

"The governing body of a municipality by ordinance may create a municipal court building security fund and may require a defendant convicted\* of a misdemeanor offense in a municipal court to pay a \$3 security fee as a cost of court."

- \* Convicted =
  - 1. A sentence is imposed
  - 2. The person receives community supervision, including deferred adjudication
  - 3. The court defers final disposition of the person's case

## MUNICIPAL COURT BUILDING SECURITY FUND

Funds collected are deposited into a separate "Municipal Court Building Security Fund" and may be used for:

- 1. Handheld and walkthrough metal detectors;
- 2. Identification cards and systems;
- 3. Electronic locking and surveillance equipment;
- Bailiffs, deputy