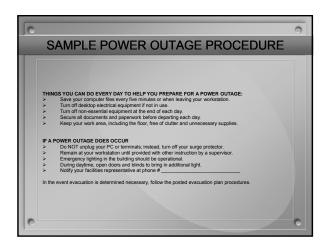

court building security fund and may require a defendant convicted\* of a misdemeanor offense in a municipal court to pay a \$3 security fee as a cost of court."

- \* Convicted =
  - 1. A sentence is imposed
  - 2. The person receives community supervision, including deferred adjudication
  - 3. The court defers final disposition of the person's case

## MUNICIPAL COURT BUILDING SECURITY FUND

Funds collected are deposited into a separate "Municipal Court Building Security Fund" and may be used for:

- 1. Handheld and walkthrough metal detectors;
- 2. Identification cards and systems;
- 3. Electronic locking and surveillance equipment;
- Bailiffs, deputy sheriffs, deputy constables or contract security personnel during times when they are providing appropriate security services;