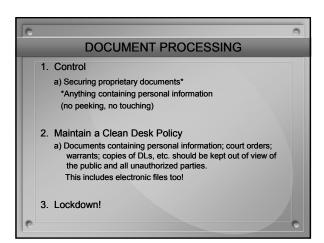

## COURT SECURITY CONSIDERATIONS Environmental Considerations Financial Transactions Document Processing Personal Protection Article 102.017 Tools You Can Use!





## ENVIRONMENTAL CONSIDERATIONS 3. Court Clerk & Payment Processing a) Secure room? b) Open window? c) Safety or Bullet proof Glass? d) Panic button, Alarm, CCTV, etc.? e) Direct contact to PD? 4. Courtroom a) Metal detectors and/or adequate signage to address prohibited items? b) Panic button or emergency process? b) Security plan for jurors? c) Bailiff present during trials?





















## MUNICIPAL COURT BUILDING SECURITY FUND

"The governing body of a municipality by ordinance may create a municipal court building security fund and may require a defendant convicted\* of a misdemeanor offense in a municipal court to pay a \$3 security fee as a cost of court."

- \* Convicted =
  - 1. A sentence is imposed
  - 2. The person receives community supervision, including deferred adjudication
  - 3. The court defers final disposition of the person's case

## MUNICIPAL COURT BUILDING SECURITY FUND

Funds collected are deposited into a separate "Municipal Court Building Security Fund" and may be used for:

- 1. Handheld and walkthrough metal detectors;
- 2. Identification cards and systems;
- 3. Electronic locking and surveillance equipment;
- Bailiffs, deputy sheriff