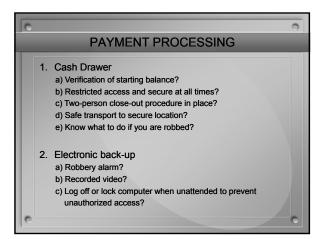

## ENVIRONMENTAL CONSIDERATIONS 3. Court Clerk & Payment Processing a) Secure room? b) Open window? c) Safety or Bullet proof Glass? d) Panic button, Alarm, CCTV, etc.? e) Direct contact to PD? 4. Courtroom a) Metal detectors and/or adequate signage to address prohibited items? b) Panic button or emergency process? b) Security plan for jurors? c) Bailiff present during trials?