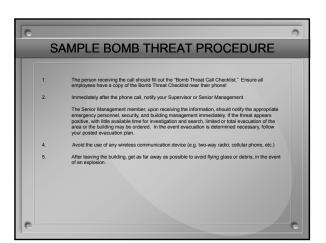

urt building security fund and may require a defendant convicted\* of a misdemeanor offense in a municipal court to pay a \$3 security fee as a cost of court."

- \* Convicted =
  - 1. A sentence is imposed
  - 2. The person receives community supervision, including deferred adjudication
  - 3. The court defers final disposition of the person's case

## MUNICIPAL COURT BUILDING SECURITY FUND

Funds collected are deposited into a separate "Municipal Court Building Security Fund" and may be used for:

- 1. Handheld and walkthrough metal detectors;
- 2. Identification cards and systems;
- 3. Electronic locking and surveillance equipment;
- Bailiffs, deputy sheriffs, deputy constables or contract security personnel during times when they are providing appropriate security services;