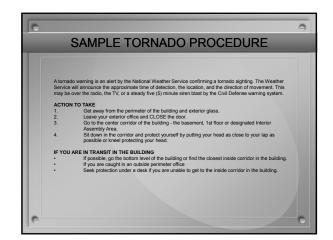

l court building security fund and may require a defendant convicted\* of a misdemeanor offense in a municipal court to pay a \$3 security fee as a cost of court."

- \* Convicted =
  - 1. A sentence is imposed
  - 2. The person receives community supervision, including deferred adjudication
  - 3. The court defers final disposition of the person's case

## MUNICIPAL COURT BUILDING SECURITY FUND

Funds collected are deposited into a separate "Municipal Court Building Security Fund" and may be used for:

- 1. Handheld and walkthrough metal detectors;
- 2. Identification cards and systems;
- 3. Electronic locking and surveillance equipment;
- Bailiffs, deputy sheriffs, deputy constables or contract security personnel during times when they are providing appropriate security services;