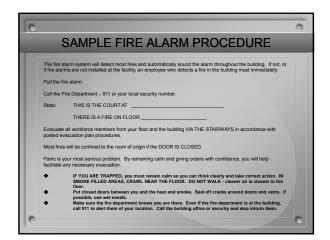

ding security fund and may require a defendant convicted\* of a misdemeanor offense in a municipal court to pay a \$3 security fee as a cost of court."

- \* Convicted =
  - 1. A sentence is imposed
  - 2. The person receives community supervision, including deferred adjudication
  - 3. The court defers final disposition of the person's case

## MUNICIPAL COURT BUILDING SECURITY FUND

Funds collected are deposited into a separate "Municipal Court Building Security Fund" and may be used for:

- 1. Handheld and walkthrough metal detectors;
- 2. Identification cards and systems;
- 3. Electronic locking and surveillance equipment;
- Bailiffs, deputy sheriffs, deputy constables or contract security personnel during times when they are providing appropriate security services;