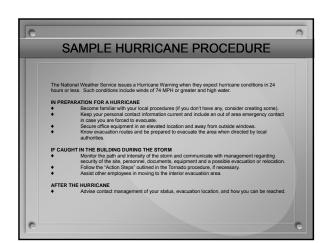

pal court building security fund and may require a defendant convicted\* of a misdemeanor offense in a municipal court to pay a \$3 security fee as a cost of court."

- \* Convicted =
  - 1. A sentence is imposed
  - 2. The person receives community supervision, including deferred adjudication
  - 3. The court defers final disposition of the person's case

## MUNICIPAL COURT BUILDING SECURITY FUND

Funds collected are deposited into a separate "Municipal Court Building Security Fund" and may be used for:

- 1. Handheld and walkthrough metal detectors;
- 2. Identification cards and systems;
- 3. Electronic locking and surveillance equipment;
- Bailiffs, deputy sheriffs, deputy constables or contract security personnel during times when they are providing appropriate security services;