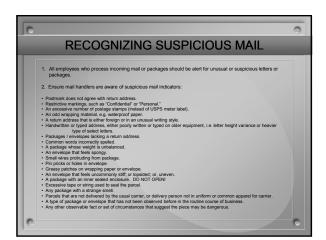

building security fund and may require a defendant convicted\* of a misdemeanor offense in a municipal court to pay a \$3 security fee as a cost of court."

- \* Convicted =
  - 1. A sentence is imposed
  - 2. The person receives community supervision, including deferred adjudication
  - 3. The court defers final disposition of the person's case

## MUNICIPAL COURT BUILDING SECURITY FUND

Funds collected are deposited into a separate "Municipal Court Building Security Fund" and may be used for:

- 1. Handheld and walkthrough metal detectors;
- 2. Identification cards and systems;
- 3. Electronic locking and surveillance equipment;
- Bailiffs, deputy sheriffs, deputy constables or contract security personnel during times when they are providing appropriate security services;