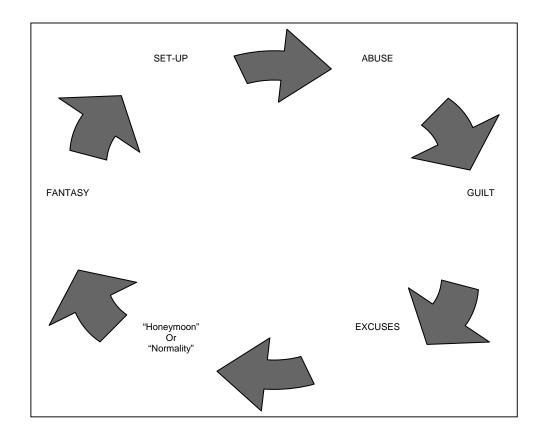

## CYCLE OF VIOLENCE





## **Texas Family Code:**

- Sec. 71.0021. DATING VIOLENCE. (a) "Dating violence" means an act by an individual that is against another individual with whom that person has or has had a dating relationship and that is intended to result in physical harm, bodily injury, assault, or sexual assault or that is a threat that reasonably places the individual in fear of imminent physical harm, bodily injury, assault, or sexual assault, but does not include defensive measures to protect oneself.
- (b) For purposes of this title, "dating relationship" means a relationship between individuals who have or have had a continuing relationship of a romantic or intimate nature. The existence of such a relationship shall be determined based on consideration of:
  - (1) the length of the relationship;