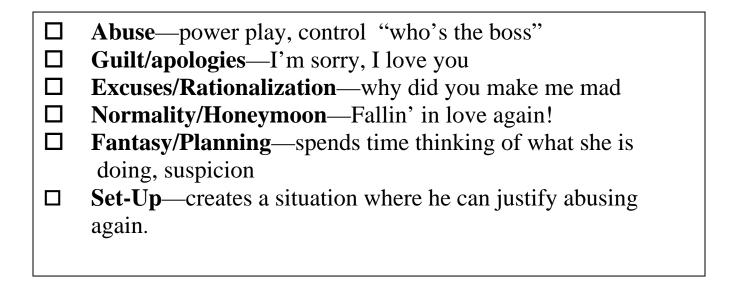

## CYCLE OF VIOLENCE





## **Texas Family Code:**

- Sec. 71.0021. DATING VIOLENCE. (a) "Dating violence" means an act by an individual that is against another individual with whom that person has or has had a dating relationship and that is intended to result in physical harm, bodily injury, assault, or sexual assault or that is a threat that reasonably places the individual in fear of imminent physical harm, bodily injury, assault, or sexual assault, but does not include defensive measures to protect oneself.
- (b) For purposes of this title, "dating relationship" means a relationship between individuals who have or have had a continuing relationship of a romantic or intimate nature. The existence of such a relationship shall be determined based on consideration of:
  - (1) the length of the relationship;
  -